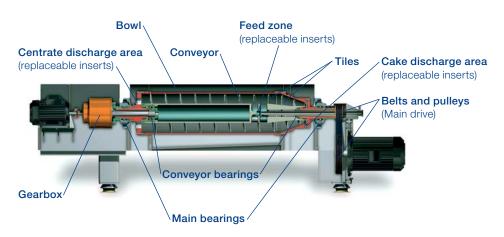

#### Typical scope of a complete decanter centrifuge rebuild

- Bearings
- Wear components (tiles, strips, inserts, etc.)
- Conveyor repairs
- Bowl repairs
- Gearbox
- Start-up and optimization (typically quoted as optional)