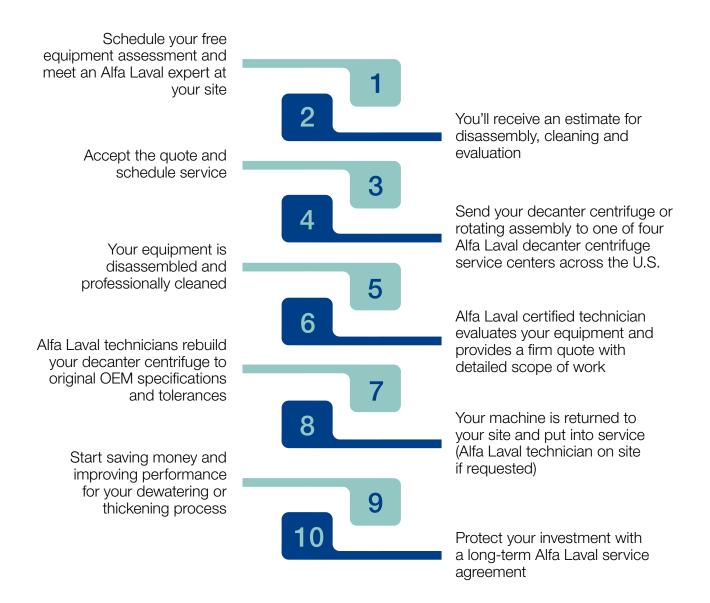

## Rebuilds project timeline

Some minor repairs can be completed in the field, but full rebuilds are completed in a shop.