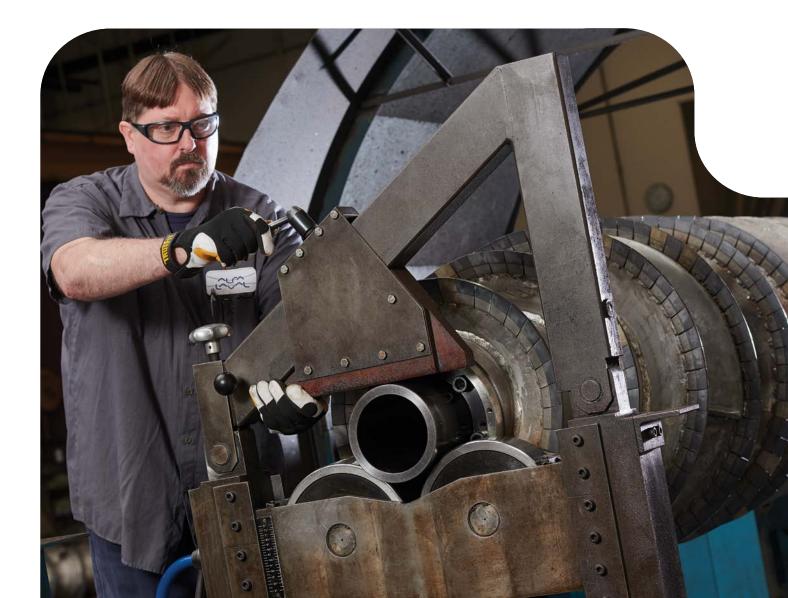

## Improve performance with a decanter centrifuge rebuild

A decanter centrifuge rebuild can restore or improve sludge thickening or dewatering performance. It can also be significantly less expensive than a new machine or full rotating assembly.

The extent of your rebuild depends on the goals you are trying to achieve and the original condition of your equipment. The services listed here provide a general overview of the process as well as the timeline.